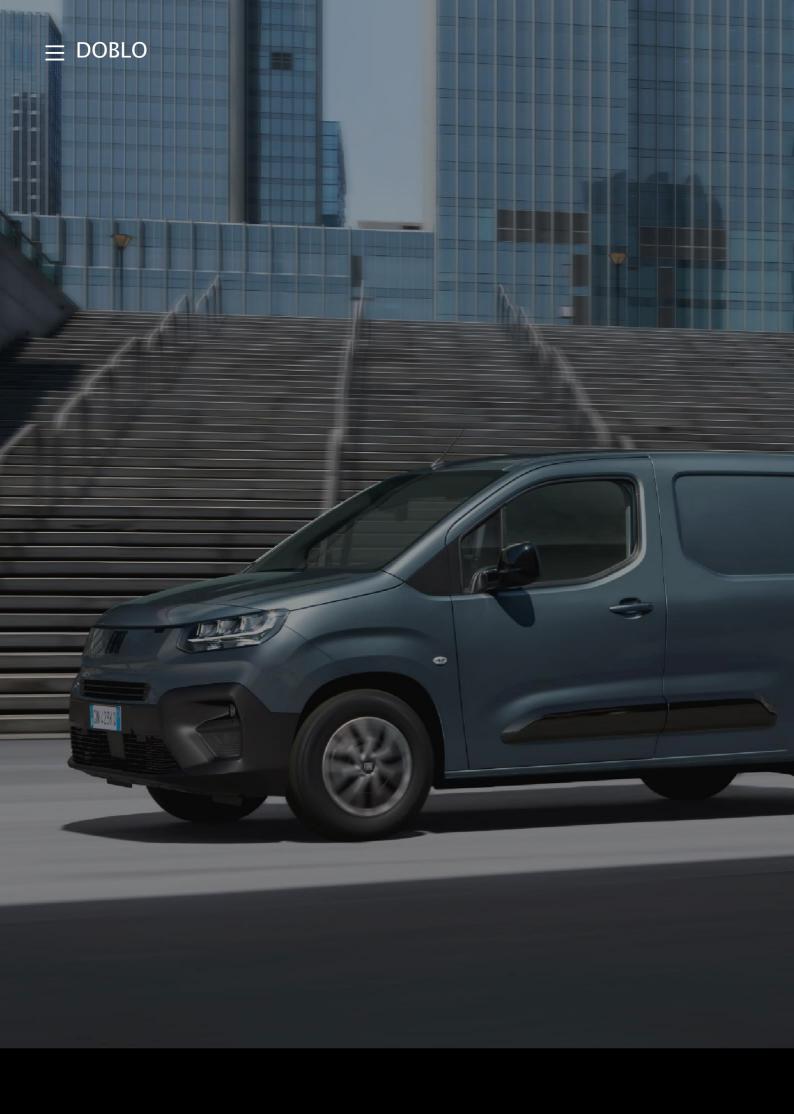

| al 100hp                    |                                   |                                      |         |
| Smartphone cradle | 510 32L 2 *** | 1,200                             | 1,400                            | 3,430                       | 1,030                             | 750                                  | 74      |
| Tecnico           | 510 32L 2 N12 | 1,200                             | 1,400                            | 3,430                       | 1,030                             | 750                                  | 74      |
| Tecnico Plus      | 510 32L 2 *** | 1,200                             | 1,400                            | 3,430                       | 1,030                             | 750                                  | 74      |



### **Exterior Dimensions**

|                                | Panel Van                            |               |  |  |
|--------------------------------|--------------------------------------|---------------|--|--|
|                                | L1                                   | L2            |  |  |
| EXTERIOR DIMENSIONS (mm)       |                                      |               |  |  |
| Wheelbase                      | 2,785                                | 2,975         |  |  |
| Overall length                 | 4,403                                | 4,753         |  |  |
| Overall height                 | 1,796 - 1,860                        | 1,812 - 1,860 |  |  |
| Width (excluding door mirrors) | 1848                                 |               |  |  |
|