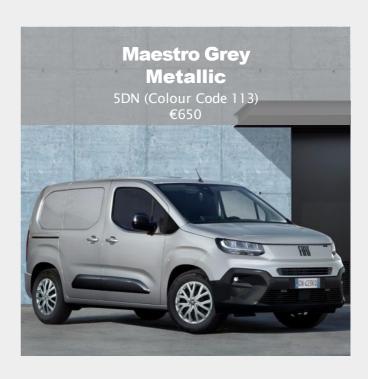

|                      |         |                      |
| 15" steel wheels with centre cap           | 650<br>SW            |         | -                    |
| 16" steel wheels with centre cap           | 1,000KG<br>SWB / LWB |         | -                    |
| 16" wheels with full Fiat logo wheel cover | -                    |         | 1,000KG<br>SWB / LWB |
| Near Side Sliding side door                |                      | SWB     |                      |
| Twin Side sliding side doors               |                      | LWB     |                      |
| Standard Suspension                        |                      | SWB     |                      |
| Enhanced Suspension                        |                      | LWB     |                      |



### Colours









#### Wheels



15" steel wheels with half hubcap

Standard on Doblo 650kg



16" steel wheels with half hubcap

Standard on Doblo 1000kg



16" black steel wheels with fullsize hubcap

Standard on Tecnico Plus

#### **Interiors**





### Technical Diesel Engine

|                                         | Dieser Engine                                                              |                                 |
|-----------------------------------------|----------------------------------------------------------------------------|---------------------------------|
|                                         | 100hp                                                                      | 130hp AT                        |
| ENGINE                                  |