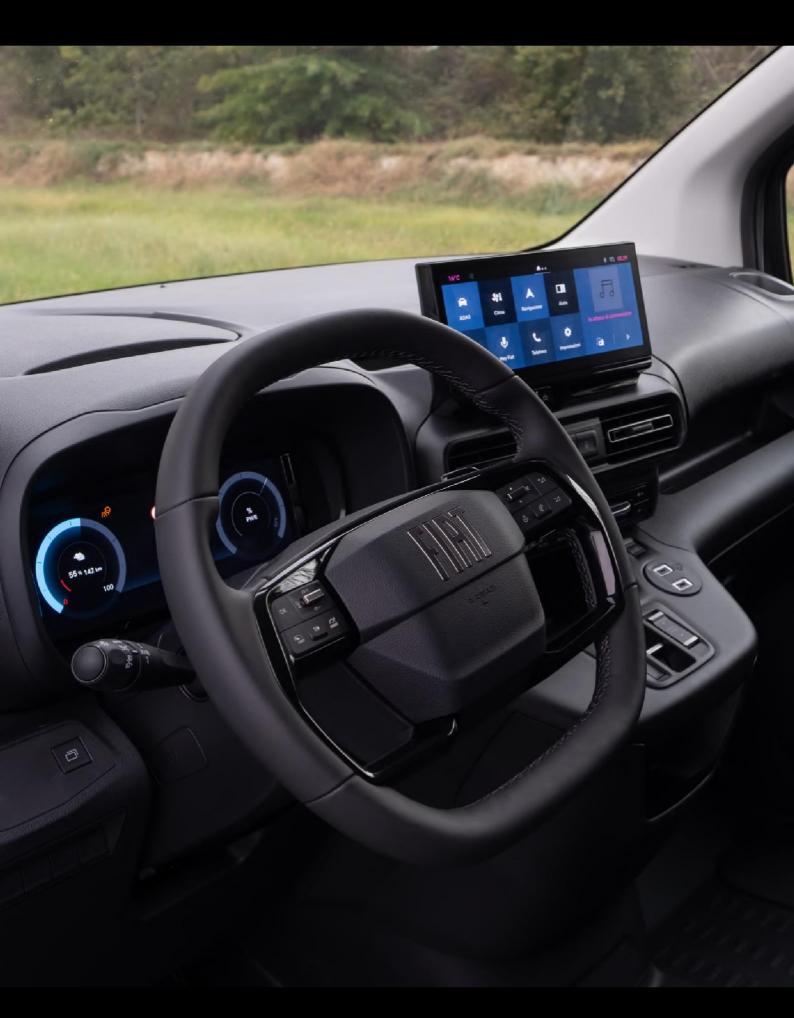

|                      |         |                      |
| 15" steel wheels with centre cap           | 650<br>SW            |         | -                    |
| 16" steel wheels with centre cap           | 1,000KG<br>SWB / LWB |         | -                    |
| 16" wheels with full Fiat logo wheel cover | -                    |         | 1,000KG<br>SWB / LWB |
| Near Side Sliding side door                |                      | SWB     |                      |
| Twin Side sliding side doors               |                      | LWB     |                      |
| Standard Suspension                        |                      | SWB     |                      |
| Enhanced Suspension                        |                      | LWB     |                      |



### Colours









#### Wheels



15" steel wheels with half hubcap

Standard on Doblo 650kg



16" steel wheels with half hubcap

Standard on Doblo 1000kg



16" black steel wheels with fullsize hubcap

Standard on Tecnico Plus

#### **Interiors**





### Technical Diesel Engine

|                                         | Dieser Engine                                                              |                                 |
|-----------------------------------------|----------------------------------------------------------------------------|---------------------------------|
|                                         | 100hp                                                                      | 130hp AT                        |
| ENGINE                                  |