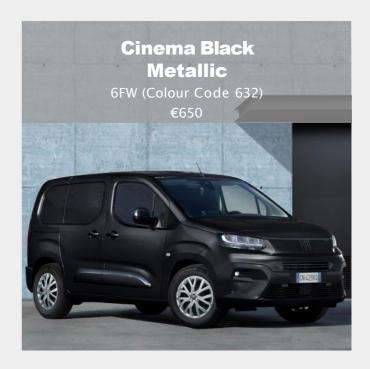

|         |                      |
| 15" steel wheels with centre cap           | 650<br>SW            |         | -                    |
| 16" steel wheels with centre cap           | 1,000KG<br>SWB / LWB |         | -                    |
| 16" wheels with full Fiat logo wheel cover | -                    |         | 1,000KG<br>SWB / LWB |
| Near Side Sliding side door                |                      | SWB     |                      |
| Twin Side sliding side doors               |                      | LWB     |                      |
| Standard Suspension                        |                      | SWB     |                      |
| Enhanced Suspension                        |                      | LWB     |                      |



### Colours









#### Wheels



15" steel wheels with half hubcap

Standard on Doblo 650kg



16" steel wheels with half hubcap

Standard on Doblo 1000kg



16" black steel wheels with fullsize hubcap

Standard on Tecnico Plus

#### **Interiors**





### Technical Diesel Engine

|                                         | Dieser Engine                                                              |                                 |
|-----------------------------------------|----------------------------------------------------------------------------|---------------------------------|
|                                         | 100hp                                                                      | 130hp AT                        |
| ENGINE                                  |