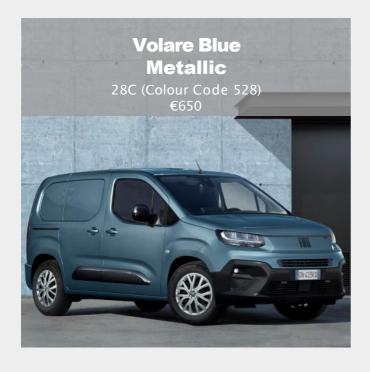

|                      |         |                      |
| 15" steel wheels with centre cap           | 650<br>SW            |         | -                    |
| 16" steel wheels with centre cap           | 1,000KG<br>SWB / LWB |         | -                    |
| 16" wheels with full Fiat logo wheel cover | -                    |         | 1,000KG<br>SWB / LWB |
| Near Side Sliding side door                |                      | SWB     |                      |
| Twin Side sliding side doors               |                      | LWB     |                      |
| Standard Suspension                        |                      | SWB     |                      |
| Enhanced Suspension                        |                      | LWB     |                      |



### Colours









#### Wheels



15" steel wheels with half hubcap

Standard on Doblo 650kg



16" steel wheels with half hubcap

Standard on Doblo 1000kg



16" black steel wheels with fullsize hubcap

Standard on Tecnico Plus

#### **Interiors**





### Technical Diesel Engine

|                                         | Dieser Engine                                                              |                                 |
|-----------------------------------------|----------------------------------------------------------------------------|---------------------------------|
|                                         | 100hp                                                                      | 130hp AT                        |
| ENGINE                                  |