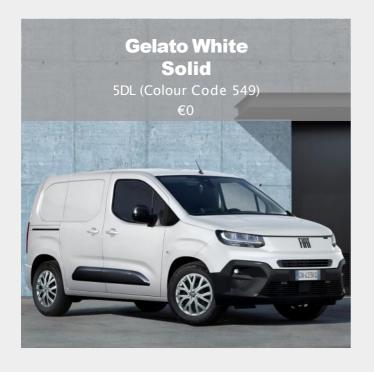

|                      |         |                      |
| 15" steel wheels with centre cap           | 650<br>SW            |         | -                    |
| 16" steel wheels with centre cap           | 1,000KG<br>SWB / LWB |         | -                    |
| 16" wheels with full Fiat logo wheel cover | -                    |         | 1,000KG<br>SWB / LWB |
| Near Side Sliding side door                |                      | SWB     |                      |
| Twin Side sliding side doors               |                      | LWB     |                      |
| Standard Suspension                        |                      | SWB     |                      |
| Enhanced Suspension                        |                      | LWB     |                      |



### Colours









#### Wheels



15" steel wheels with half hubcap

Standard on Doblo 650kg



16" steel wheels with half hubcap

Standard on Doblo 1000kg



16" black steel wheels with fullsize hubcap

Standard on Tecnico Plus

#### **Interiors**





### Technical Diesel Engine

|                                         | Dieser Engine                                                              |                                 |
|-----------------------------------------|----------------------------------------------------------------------------|---------------------------------|
|                                         | 100hp                                                                      | 130hp AT                        |
| ENGINE                                  |