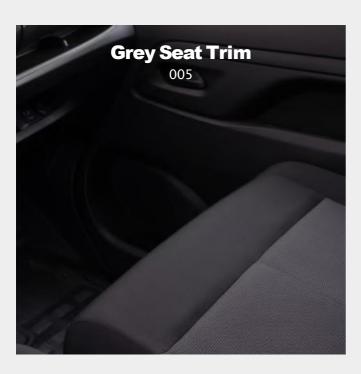

| -                    |
| 16" wheels with full Fiat logo wheel cover | -                    |         | 1,000KG<br>SWB / LWB |
| Near Side Sliding side door                |                      | SWB     |                      |
| Twin Side sliding side doors               |                      | LWB     |                      |
| Standard Suspension                        |                      | SWB     |                      |
| Enhanced Suspension                        |                      | LWB     |                      |



### Colours









#### Wheels



15" steel wheels with half hubcap

Standard on Doblo 650kg



16" steel wheels with half hubcap

Standard on Doblo 1000kg



16" black steel wheels with fullsize hubcap

Standard on Tecnico Plus

#### **Interiors**





### Technical Diesel Engine

|                                         | Dieser Engine                                                              |                                 |
|-----------------------------------------|----------------------------------------------------------------------------|---------------------------------|
|                                         | 100hp                                                                      | 130hp AT                        |
| ENGINE                                  |                                                                            |                                 |
| Fuel system                             | Diesel – High pressure turb                                                | o-charged direct injection